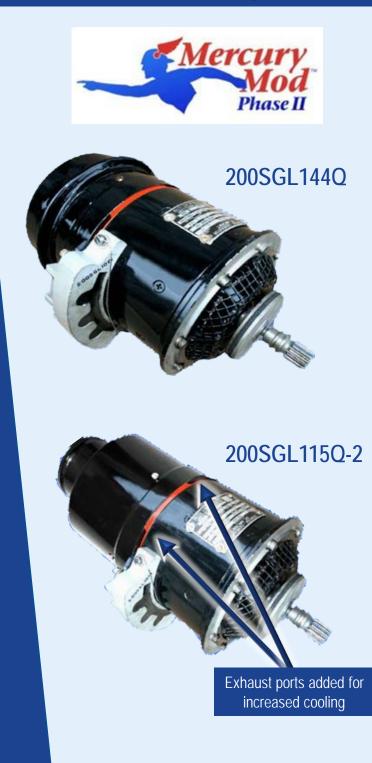

## UNPARALLELED QUALITY

Take advantage of NAASCO's Mercury Mod<sup>™</sup> Improvements for the 200-amp APC starter generator fitted to your Sikorsky S-76.

#### **GREATER RELIABILITY**

Modified anti drive-end endbell and other advanced internal elements assure greater cooling – this equates to substantially improved reliability and efficiency.