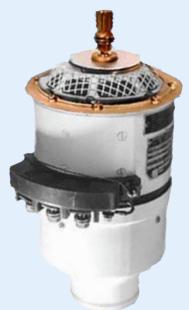

# 23081-018

## **MISSION READY**

Take advantage of NAASCO's exclusive ETR-20<sup>™</sup> Improvement Programs for the 200-ampere APC or Lucas/TRW starter generators fitted to the OH-58 "Kiowa."