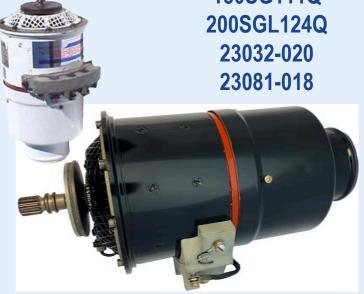

# OH-58 "KIOWA" **PRODUCT BULLETIN**

150SG111Q 23032-020 23081-018

200SGL124Q

## **MISSION READY**

Take advantage of NAASCO's exclusive ETR-20<sup>™</sup> Improvement Programs for the 200-ampere APC or Lucas/TRW starter generators fitted to the OH-58 "Kiowa."