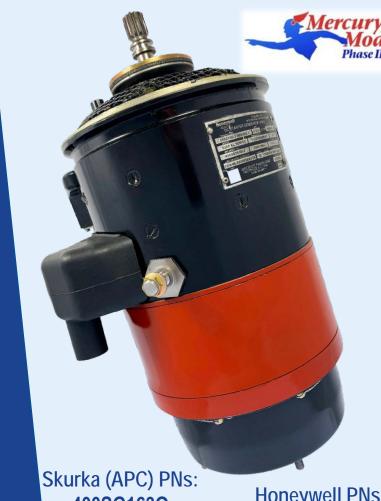

# Advanced Mercury Mod™ Improvements For Bombardier DHC-8-400 \* Dash-8 \* Q400

400SG163Q

400SG163Q-2

400SG168Q

400SG168Q-2

400SG168Q-3

**Honeywell PNs:** 

1152106-2

# UNPARALLELED QUALITY

Bombardier Dash-8 Q400 Operators: Take advantage of NAASCO's exclusive Mercury Mod<sup>™</sup> PMA upgrade for the Honeywell starter generators fitted to your aircraft