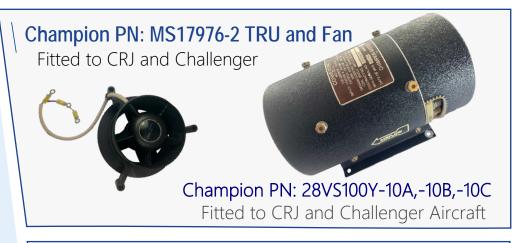

## Component Support Solutions for CRJ/CHALLENGER AIRCRAFT

## **OEM QUALITY AT A FRACTION OF OEM PRICE**

- ADVANCED REPAIR TECHNOLOGY
- COST-EFFECTIVE REPAIRS
  - SUBSTANTIAL SAVINGS
  - AFFORDABLE
     ALTERNATIVE TO
     OEM NEW

\*Technofan Support includes:

Cabin Pressure Controller Fans
Cockpit Display Fans
Galley Heating Fans
Lavatory/Exhaust Fans
and more...



Micropump PNs: 83427 Lav/Water Pump and 7134 Assembly
Fitted to CRJ





## YOUR "PROFIT IMPROVEMENT" CENTER

NAASCO, 222 Grand Ave. Brookhaven Airport, Shirley, NY 11967 Tel: 631-399-2244 • www.naasco.com • Fax: 631-399-2275 FAA Repair Station No. FD1R135K / EASA.145.4687