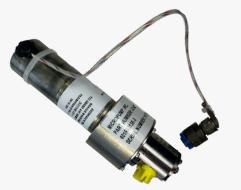

## Component Support Solutions for CRJ/CHALLENGER AIRCRAFT

## **OEM QUALITY AT A FRACTION OF OEM PRICE**

- ADVANCED REPAIR TECHNOLOGY
- COST-EFFECTIVE REPAIRS
  - SUBSTANTIAL SAVINGS
  - AFFORDABLE
     ALTERNATIVE TO
     OEM NEW

\*Technofan Support includes:

Cabin Pressure Controller Fans
Cockpit Display Fans
Galley Heating Fans
Lavatory/Exhaust Fans
and more...



Micropump PNs: 83427 Lav/Water Pump and 7134 Assembly
Fitted to CRJ





## YOUR "PROFIT IMPROVEMENT" CENTER

NAASCO, 222 Grand Ave. Brookhaven Airport, Shirley, NY 11967 Tel: 631-399-2244 • www.naasco.com • Fax: 631-399-2275 FAA Repair Station No. FD1R135K / EASA.145.4687