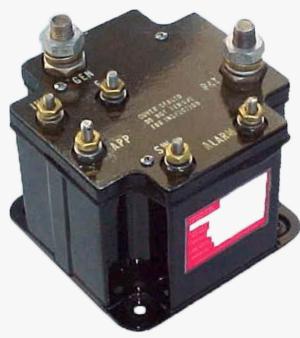

## Sil-Met<sup>™</sup> REPAIR SOLUTIONS For Hartman A-700-Series Power Relays

## A-700-Series

Increase your Return on Investment. Extend the life of your A-700 Relays by restoring worn contacts to like new condition with our Sil-Met<sup>TM</sup> Solutions.