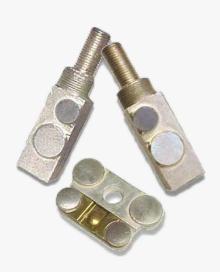

## Contact Part Numbers includes:

- 32054-010\* (Post, Left Contact)
- 32055-010\* (Post, Right Contact)
- 11631-090\* (Contact Assembly, Movable)

\*actual contact parts may vary

- START YOUR OWN EXCHANGE POOL
- TURN CONSUMABLE INTO REPAIRABLE
- SUBSTANTIAL SAVINGS OVER THE COST OF OEM