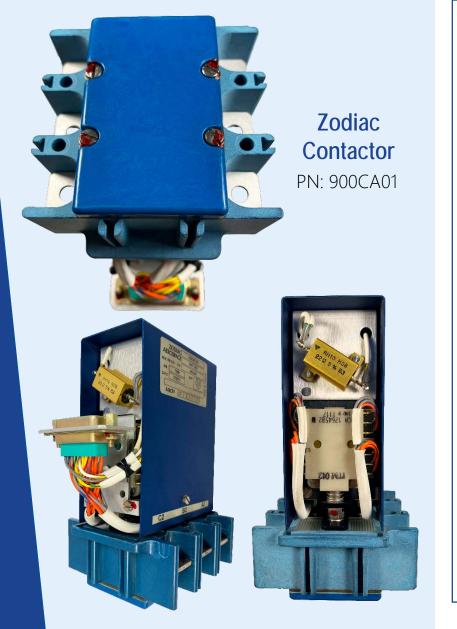

# **ECE Zodiac Contactor Support**

### COST-EFFECTIVE

Increase your Return on Investment! Extend the life of your contactors – return them to 'like new' condition with our advanced Sil-Met<sup>™</sup> Repair Solutions.