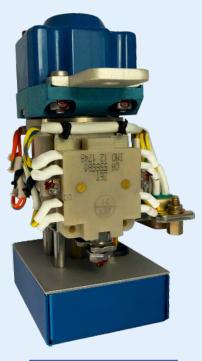

## **CUT COSTS WITHOUT COMPROMISING QUALITY**

Contactors

**FCF** 

PN: 227CC02AY00 PN: 229CC02AY00

Fitted to: E-170 • E-175 • E-190 • E-195