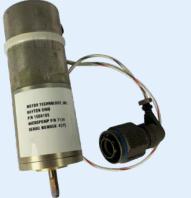

Lav/Water Pump and 7134

Motor Assembly

Fitted to CRJ

Technofan PNs: AE0405A02 and AE0607F01 Blowers\*