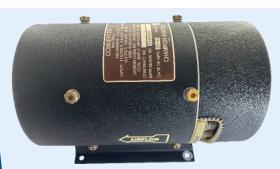

## **OEM QUALITY AT A FRACTION OF OEM PRICE**

Champion PN: MS17976-2 TRU & Fan Fitted to CRJ and Challenger Aircraft

Champion PN: 28VS100Y-10A,-10B,-10C Fitted to CRJ and Challenger Aircraft

Micropump PN: 83427