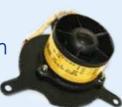

## **OEM QUALITY AT A FRACTION OF OEM PRICE**

Champion PN: MS17976-2 TRU & Fan Fitted to CRJ and Challenger Aircraft

Champion PN: 28VS100Y-10A,-10B,-10C Fitted to CRJ and Challenger Aircraft

Micropump PN: 83427