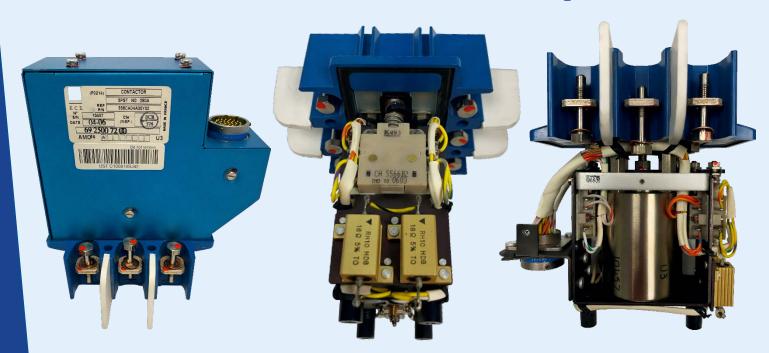

## Sil-Met<sup>TM</sup> REPAIR SOLUTIONS For Airbus Zodiac Contactor

## **CUT COSTS WITHOUT COMPROMISING QUALITY!**

PN: 558CA01Y1, 558CA04A30Y00, 558CA04A40Y00, AND 558CA04A41Y00

## **FITTED TO:**

A318 - A319 - A320 - A321 - A330 - A340 - A380

FAA / DER APPROVED REPAIR

- TURN CONSUMABLE INTO REPAIRABLE
- COST-EFFECTIVE ALTERNATIVE TO OEM NEW
- QUALITY SERVICES RAPID TURN AROUND TIMES
- ISSUED WITH A FAA/EASA DUAL RELEASE 8130-3 TAG